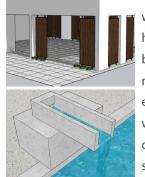

The result is an inviting, engaging space that beckons not just the eye, but the entire body, into the garden.

The intention for this family home was to integrate the landscape with the interior by creating outdoor rooms, delineated with hardscape material and creative use of the vertical plane, as well as bringing nature in through careful viewsheds from the home. With no offsite vistas on this interior lot, the design team focused on the existing pool as the featured amenity, enhancing the experience with a custom designed water feature and spillway that not only offers noise abatement for the nearby road traffic, but provides a sparkle to the space, day and night.