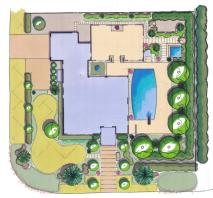

The result is an inviting, engaging space that beckons not just the eye, but the entire body, into the garden.

The intention for this family home was to integrate the landscape with the interior by creating outdoor rooms, delineated with hardscape material and creative use of the vertical plane, as well as bringing nature in through careful viewsheds from the home. With no offsite vistas on this interior lot, the design team focused on the existing pool as the featured amenity, enhancing the experience with a custom designed water feature and spillway that not only offers noise abatement for the nearby road traffic, but provides a sparkle to the space, day and night.