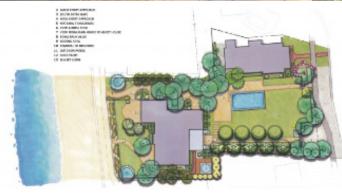

## A Resort-Style Retreat on Siesta Key

This renovation transformed two disjointed beachfront residences into one cohesive resort-style retreat. The circulation through the site was completely reinvented. What was once a confusing entry sequence is now an outdoor lounge with a breathtaking view of the Gulf of Mexico.

For this main residence and its historical guest house, privacy was preserved, but the renovation introduced a sense of connection by creating shared courtyard and ocean frontage spaces. The home's entry was completely reoriented, the courtyard regraded, and the elevated pool was refinished with glass tile to truly become the garden's focus. All views are pulled dramatically toward the Gulf, uniting the homes in celebration of the seaside experience.