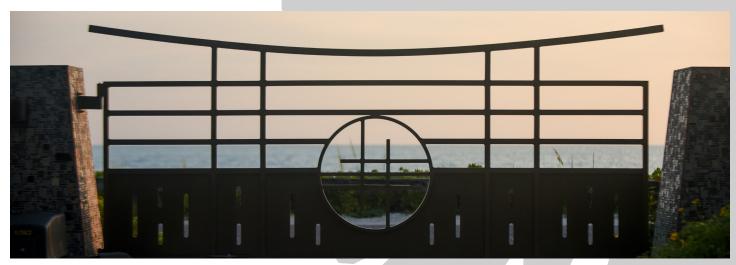

A custom moongate sculpture greets guests and frames the spectacular views of this special home and its Gulf frontage. A limestone boulder water feature provides a soothing entry experience. Several playful art pieces are tucked within a palette of unique specimens and native coastal plants. The backyard is a soft, expansive haven for dogs and people alike, and celebrates the waterfront lifestyle.