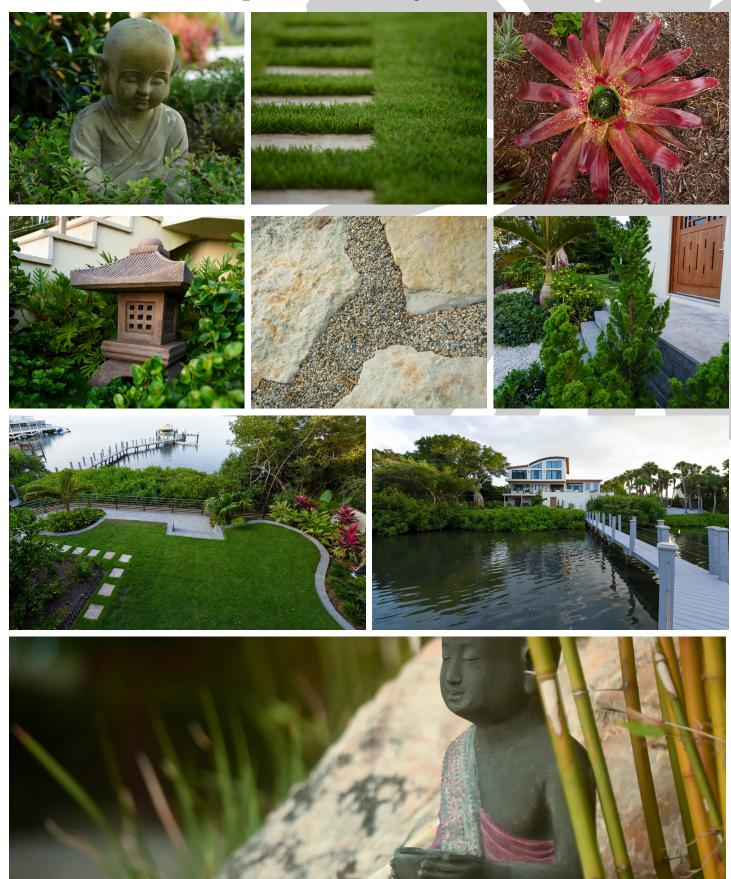

## Asian Inspiration in a Playful Gulf Garden

The owners of this newly constructed home on Casey Key are avid art collectors with an affinity for Asian inspired pieces. In addition to creating a garden rich with texture and color, our scope of services included the design of focal entry pieces and the location of an impressive collection of statuary.

A custom moongate sculpture greets guests and frames the spectacular views of this special home and its Gulf frontage. A limestone boulder water feature provides a soothing entry experience. Several playful art pieces are tucked within a palette of unique specimens and native coastal plants. The backyard is a soft, expansive haven for dogs and people alike, and celebrates the waterfront lifestyle.