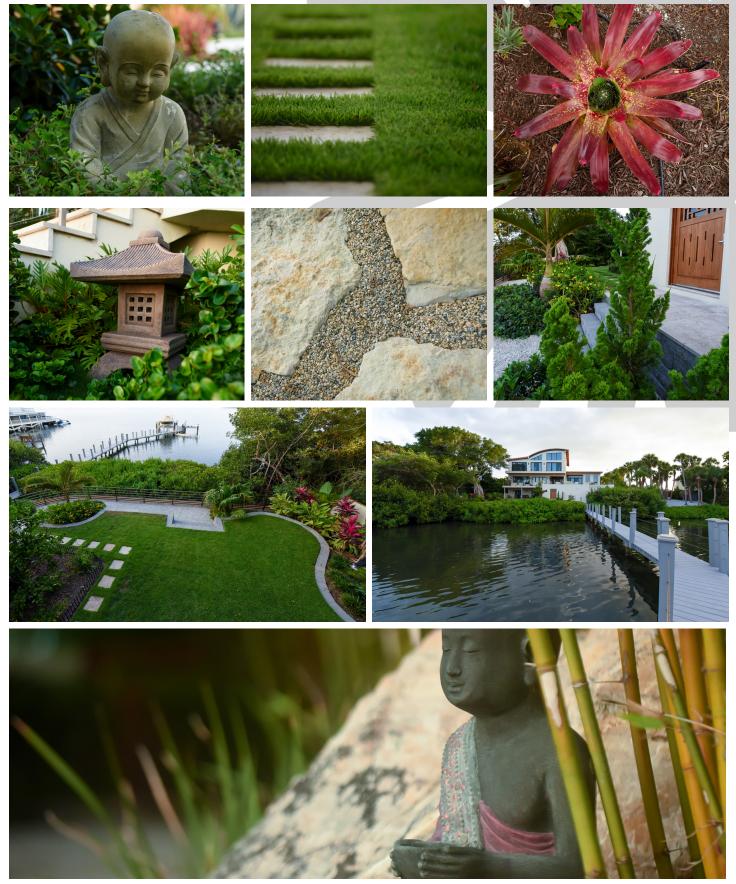

## Asian Inspiration in a Playful Gulf Garden

The owners of this custom built home on Casey Key have an affinity for the Asian-inspired aesthetic. In addition to creating a garden rich with texture and color, our scope of services included the design of focal entry pieces, water features, earthwork, and the location of an impressive collection of statuary.

A custom moongate sculpture greets guests and frames the spectacular views of this special home and its Gulf frontage. A limestone boulder water feature provides a soothing entry experience. Several playful art pieces are tucked within a palette of unique specimens and native coastal plants. The backyard is a soft, expansive haven for dogs and people alike, and celebrates the waterfront lifestyle.