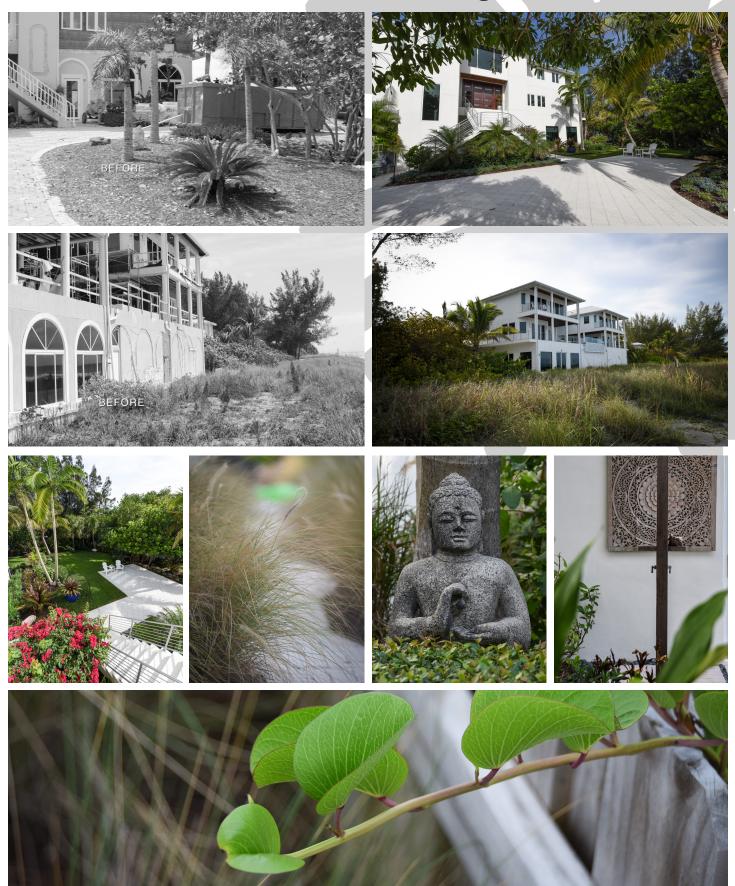

## **Modern Renovation on Midnight Pass**

This dramatic, modern renovation on Midnight Pass combines fresh, clean, Gulf inspired hardscape materials with a native coastal plant palette and playful pops of color. Significant earthwork brought the dune systems right up to the rear facade of the home. The result is an oasis that settles neatly into its piece of Turtle Beach paradise.

The hardscape for this project was completely revisioned, complementing the clean architectural lines of this oceanfront renovation. Regrading and recirculating the back of the property integrated the dunes right up to the home, creating a sense of unity and belonging with the Gulf frontage. Across the private street, an Intercoastal kayak launch beckons.

michael a. gilkey, inc. landscape architects & contractors SANDERLING RESIDENCE | TURTLE BEACH, FLORIDA | YEAR COMPLETED: 2014

Modern Renovation on Midnight Pass

michael a. gilkey, inc. landscape architects & contractors