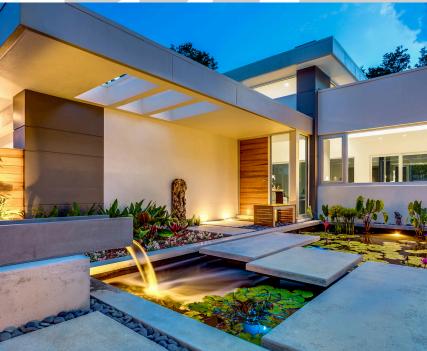

## **Modern Movement on Orange Avenue**

This project is courtyard design at its finest. Three central spaces create a fluid conversation between architecture and landscape. From Orange Avenue, a koi and lotus pond invite entry, while a bold fountain provides kinetic energy and white noise to soften the urban street sounds. To reach the home's front door, one must float across large concrete pads.