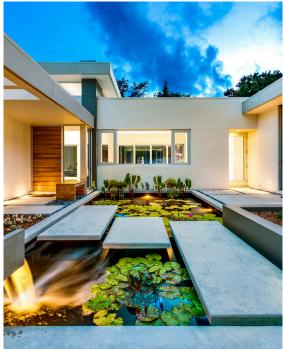

## **Modern Movement on Orange Avenue**

This project is courtyard design at its finest. Three central spaces create a fluid conversation between architecture and landscape. From Orange Avenue, a koi and lotus pond invite entry, while a bold fountain provides kinetic energy and white noise to soften the urban street sounds. To reach the home's front door, one must float across large concrete pads.