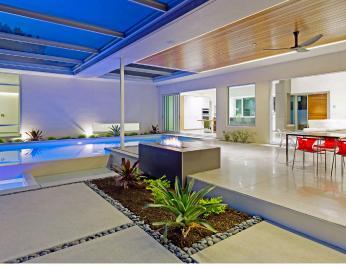

The heart of the home is the rear courtyard, centered around the swimming pool and flanked by an outdoor fireplace and kitchen. Finally, an intimate courtyard provides a refuge for the homeowners on a more private scale, accessible only through the master suite. Glass orchids and a tropical garden rich in color and texture complete this magical sequence.