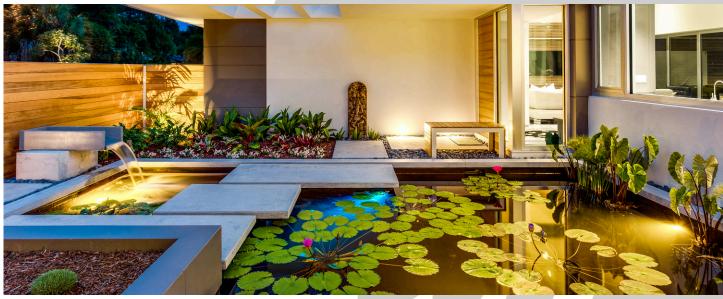

## **Modern Movement on Orange Avenue**

This project is courtyard design at its finest. Three central spaces create a fluid conversation between architecture and landscape. From Orange Avenue, a koi and lotus pond invite entry, while a bold fountain provides kinetic energy and white noise to soften the urban street sounds. To reach the home's front door, one must float across large concrete pads.