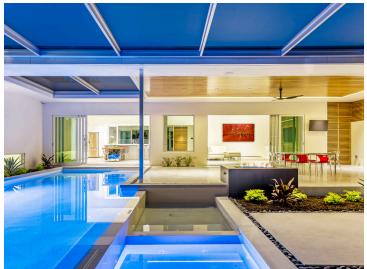

The heart of the home is the rear courtyard, centered around the swimming pool and flanked by an outdoor fireplace and kitchen. Finally, an intimate courtyard provides a refuge for the homeowners on a more private scale, accessible only through the master suite. Glass orchids and a tropical garden rich in color and texture complete this magical sequence.