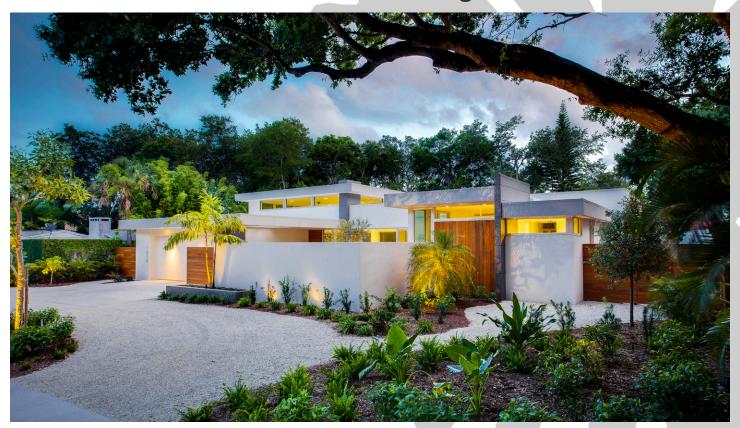

## **Modern Movement on Orange Avenue**

This project is courtyard design at its finest. Three central spaces create a fluid conversation between architecture and landscape. From Orange Avenue, a koi and lotus pond invite entry, while a bold fountain provides kinetic energy and white noise to soften the urban street sounds. To reach the home's front door, one must float across large concrete pads.

The heart of the home is the rear courtyard, centered around the swimming pool and flanked by an outdoor fireplace and kitchen. Finally, an intimate courtyard provides a refuge for the homeowners on a more private scale, accessible only through the master suite. Glass orchids and a tropical garden rich in color and texture complete this magical sequence.

## **Modern Movement on Orange Avenue**