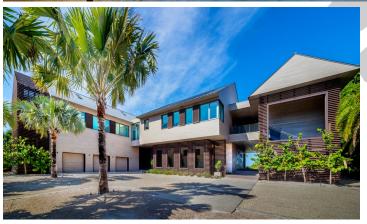

## **Modern Architecture Meets Coastal Hammock**

The vision for this project was to create the aesthetic of a true beach house. The connection between home and coastal environment was paramount to every design decision.

We achieved the beach house aesthetic by recreating the native coastal hammock and dune system throughout the landscape, evoking the look of architecture carved of nature. The result is a contextual landscape that looks like it hasn't changed in a century. As the landscape approaches the architecture, there are contemporary details, custom concrete pieces, and sculptural elements such as bromeliad and yucca, in keeping with the modern design of the home. To diminish the impact of the necessary vehicular circulation space on its natural context, we used a shell finish concrete and aggregate driveway. Instead of turf, beach compatible sand creates the sense of arrival at this beach destination.