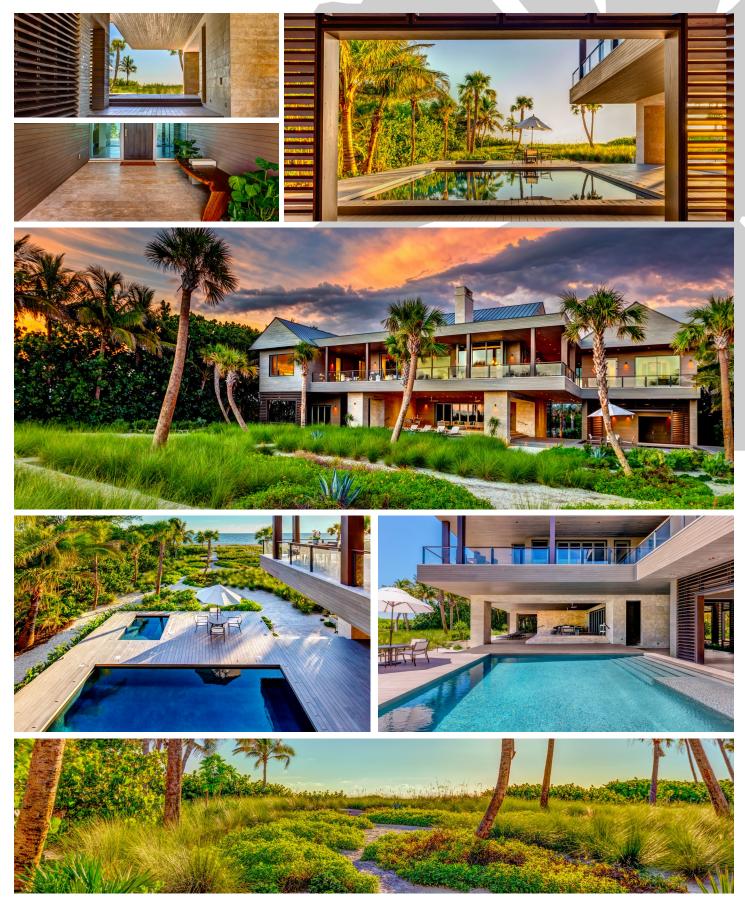

## **Modern Architecture Meets Coastal Hammock**

The vision for this project was to create the aesthetic of a true beach house. The connection between home and coastal environment was paramount to every design decision.

We achieved the beach house aesthetic by recreating the native coastal hammock and dune system throughout the landscape, evoking the look of architecture carved of nature. The result is a contextual landscape that looks like it hasn't changed in a century. As the landscape approaches the architecture, there are contemporary details, custom concrete pieces, and sculptural elements such as bromeliad and yucca, in keeping with the modern design of the home. To diminish the impact of the necessary vehicular circulation space on its natural context, we used a shell finish concrete and aggregate driveway. Instead of turf, beach compatible sand creates the sense of arrival at this beach destination.