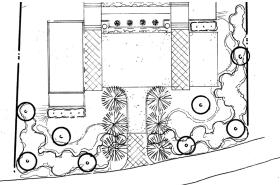

We achieved the beach house aesthetic by recreating the native coastal hammock and dune system throughout the landscape, evoking the look of architecture carved of nature. The result is a contextual landscape that looks like it hasn't changed in a century. As the landscape approaches the architecture, there are contemporary details, custom concrete pieces, and sculptural elements such as bromeliad and yucca, in keeping with the modern design of the home. To diminish the impact of the necessary vehicular circulation space on its natural context, we used a shell finish concrete and aggregate driveway. Instead of turf, beach compatible sand creates the sense of arrival at this beach destination.