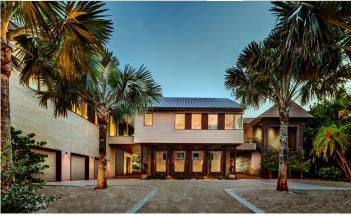

## **Modern Architecture Meets Coastal Hammock**

The vision for this project was to create the aesthetic of a true beach house. The connection between home and coastal environment was paramount to every design decision.

We achieved the beach house aesthetic by recreating the native coastal hammock and dune system throughout the landscape, evoking the look of architecture carved of nature. The result is a contextual landscape that looks like it hasn't changed in a century. As the landscape approaches the architecture, there are contemporary details, custom concrete pieces, and sculptural elements such as bromeliad and yucca, in keeping with the modern design of the home. To diminish the impact of the necessary vehicular circulation space on its natural context, we used a shell finish concrete and aggregate driveway. Instead of turf, beach compatible sand creates the sense of arrival at this beach destination.