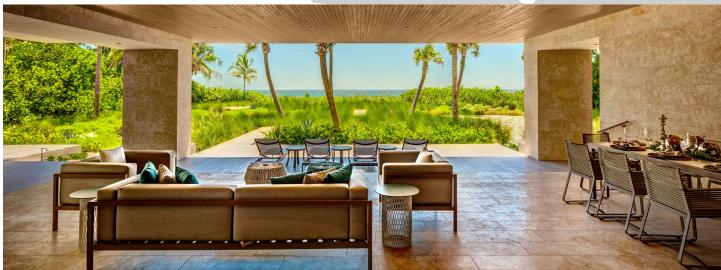

## **Modern Architecture Meets Coastal Hammock**

The vision for this project was to create the aesthetic of a true beach house. The connection between home and coastal environment was paramount to every design decision.

We achieved the beach house aesthetic by recreating the native coastal hammock and dune system throughout the landscape, evoking the look of architecture carved of nature. The result is a contextual landscape that looks like it hasn't changed in a century. As the landscape approaches the architecture, there are contemporary details, custom concrete pieces, and sculptural elements such as bromeliad and yucca, in keeping with the modern design of the home. To diminish the impact of the necessary vehicular circulation space on its natural context, we used a shell finish concrete and aggregate driveway. Instead of turf, beach compatible sand creates the sense of arrival at this beach destination.