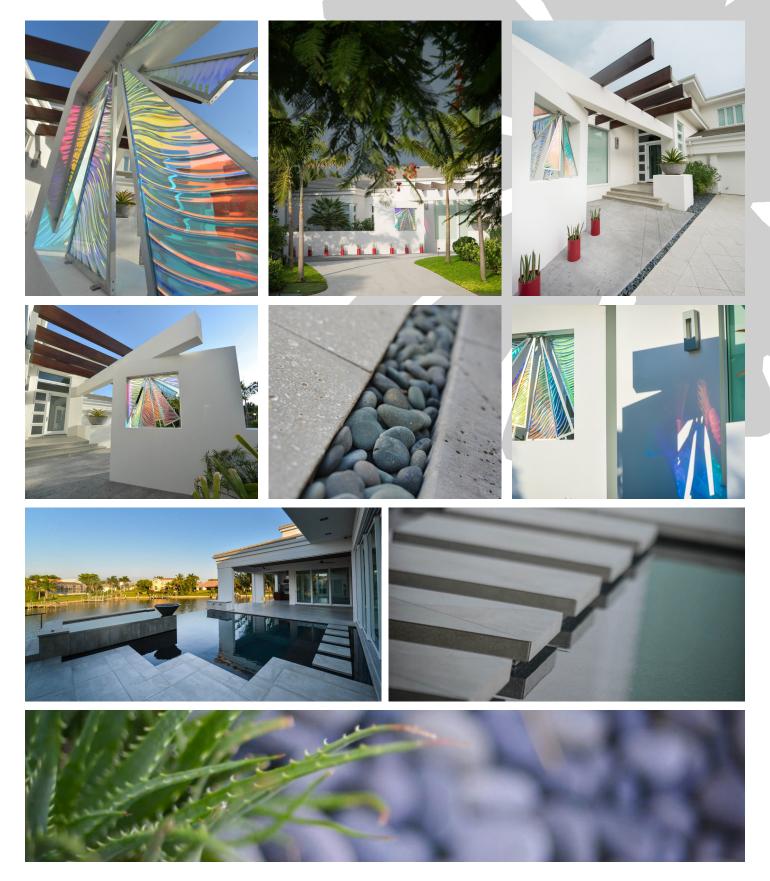

Punctuated by a custom dichroic glass kinetic art piece, this home adds a modern signature to a well-established neighborhood. The lines of the driveway, the series of planters, and the art piece all work together to bring one's eye to the front door. The result is a cohesive, contemporary approach to the Longboat Key lifestyle.