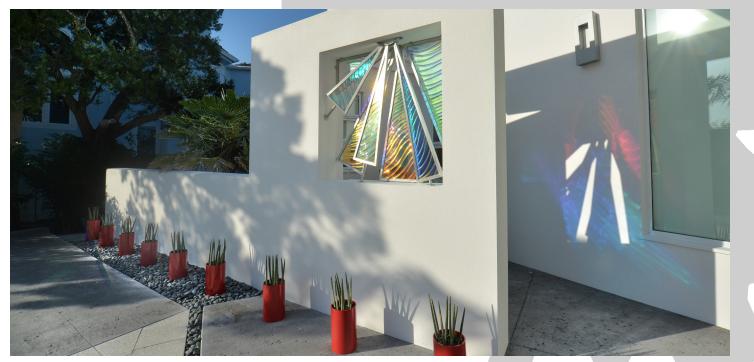

Punctuated by a custom dichroic glass kinetic art piece, this home adds a modern signature to a well-established neighborhood. The lines of the driveway, the series of planters, and the art piece all work together to bring one's eye to the front door. The result is a cohesive, contemporary approach to the Longboat Key lifestyle.