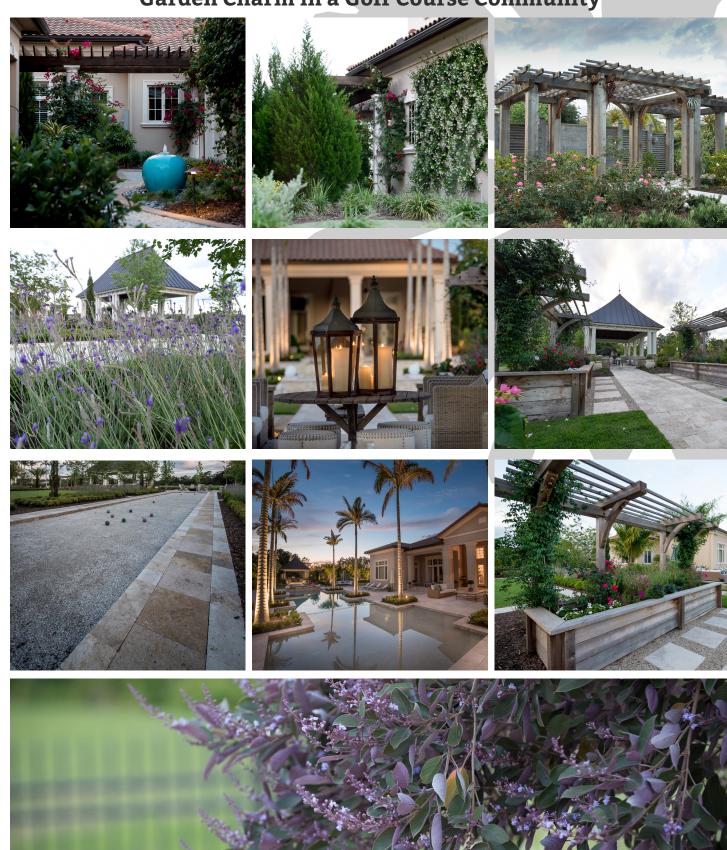

## Garden Charm in a Golf Course Community

The family that occupies this golf course home has welcoming arms. Designed for entertaining, the dramatically renovated landscape includes a contemporary garden house on axis with the existing pool, an event lawn, a bocce court, an expansive swimming pool, and areas for seating. There are surprises around every corner in this classic courtyard garden.

Just as the autocourt provides a strong axis in the front yard, the swimming pool and series of surrounding spaces, with its matched solitaire palms, creates a stunning line of sight in the back, connecting the residence with the garden house and lawn. In addition to the program elements for entertaining, our clients asked for a strong edible component to the garden: citrus trees, raised garden boxes, herbs and more. Fragrance is provided in trellis of confederate jasmine near the garage, and in sweet almond and lilac for guests enjoying the bocce court and adjacent backyard spaces.