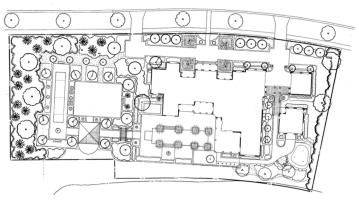

## Garden Charm in a Golf Course Community

The family that occupies this golf course home has welcoming arms. Designed for entertaining, the dramatically renovated landscape includes a contemporary garden house on axis with the existing pool, an event lawn, a bocce court, an expansive swimming pool, and areas for seating. There are surprises around every corner in this classic courtyard garden.

Just as the autocourt provides a strong axis in the front yard, the swimming pool and series of surrounding spaces, with its matched solitaire palms, creates a stunning line of sight in the back, connecting the residence with the garden house and lawn. In addition to the program elements for entertaining, our clients asked for a strong edible component to the garden: citrus trees, raised garden boxes, herbs and more. Fragrance is provided in trellis of confederate jasmine near the garage, and in sweet almond and lilac for guests enjoying the bocce court and adjacent backyard spaces.