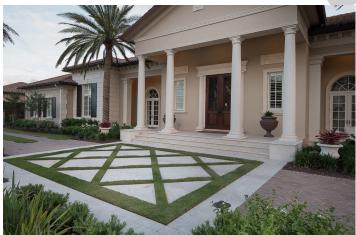

Just as the autocourt provides a strong axis in the front yard, the swimming pool and series of surrounding spaces, with its matched solitaire palms, creates a stunning line of sight in the back, connecting the residence with the garden house and lawn. In addition to the program elements for entertaining, our clients asked for a strong edible component to the garden: citrus trees, raised garden boxes, herbs and more. Fragrance is provided in trellis of confederate jasmine near the garage, and in sweet almond and lilac for guests enjoying the bocce court and adjacent backyard spaces.