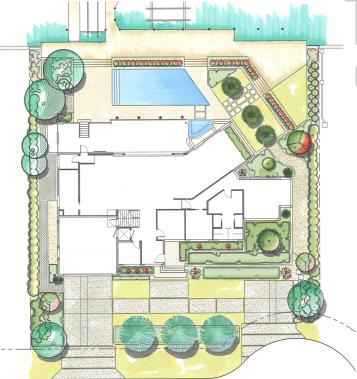

## Family Living on Bird Key

In the backyard, we took advantage of the spectacular canal views through more hardscaping, careful vista framing, and the design and layout of the pool, spa, and spillover water features. Pops of color continue in this space, providing the punctuation for this marriage of architecture and landscape.