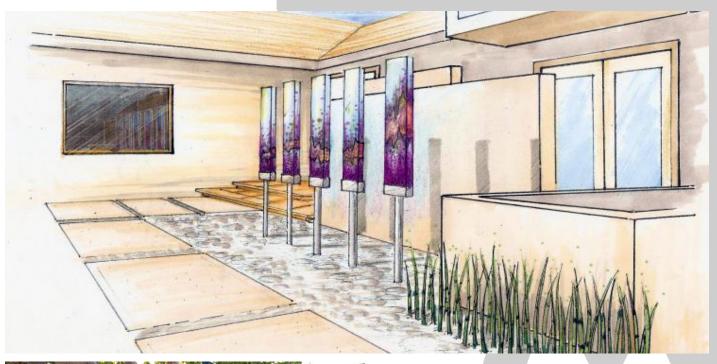

The entry sequence to this beachfront residence includes a drive through a native dune system. The home features colorful art and sculptural plantings. The focal point of the home's entry is a glass and metal interpretation (and reflection) of the sunset, enhanced by fiber optic lighting at night. The bayfront back yard is richly planted with a colorful palette, varying textures, and subdued hardscape.