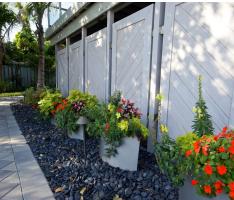

The entry sequence to this beachfront residence includes a drive through a native dune system. The home features colorful art and sculptural plantings. The focal point of the home's entry is a glass and metal interpretation (and reflection) of the sunset, enhanced by fiber optic lighting at night. The bayfront back yard is richly planted with a colorful palette, varying textures, and subdued hardscape.