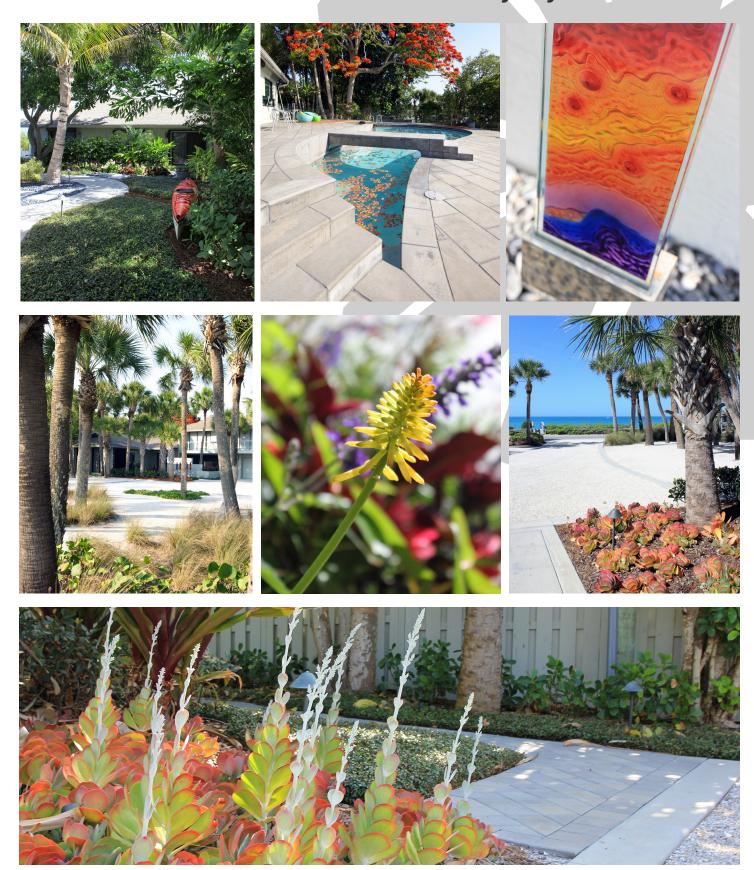

The entry sequence to this beachfront residence includes a drive through a native dune system. The home features colorful art and sculptural plantings. The focal point of the home's entry is a glass and metal interpretation (and reflection) of the sunset, enhanced by fiber optic lighting at night. The bayfront back yard is richly planted with a colorful palette, varying textures, and subdued hardscape.