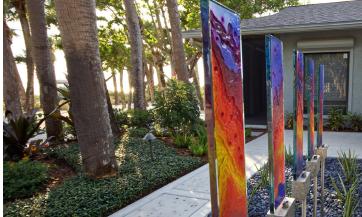

The entry sequence to this beachfront residence includes a drive through a native dune system. The home features colorful art and sculptural plantings. The focal point of the home's entry is a glass and metal interpretation (and reflection) of the sunset, enhanced by fiber optic lighting at night. The bayfront back yard is richly planted with a colorful palette, varying textures, and subdued hardscape.