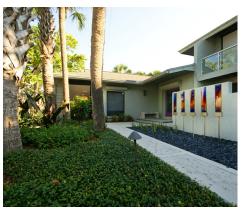

The entry sequence to this beachfront residence includes a drive through a native dune system. The home features colorful art and sculptural plantings. The focal point of the home's entry is a glass and metal interpretation (and reflection) of the sunset, enhanced by fiber optic lighting at night. The bayfront back yard is richly planted with a colorful palette, varying textures, and subdued hardscape.