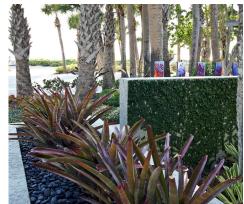

The entry sequence to this beachfront residence includes a drive through a native dune system. The home features colorful art and sculptural plantings. The focal point of the home's entry is a glass and metal interpretation (and reflection) of the sunset, enhanced by fiber optic lighting at night. The bayfront back yard is richly planted with a colorful palette, varying textures, and subdued hardscape.