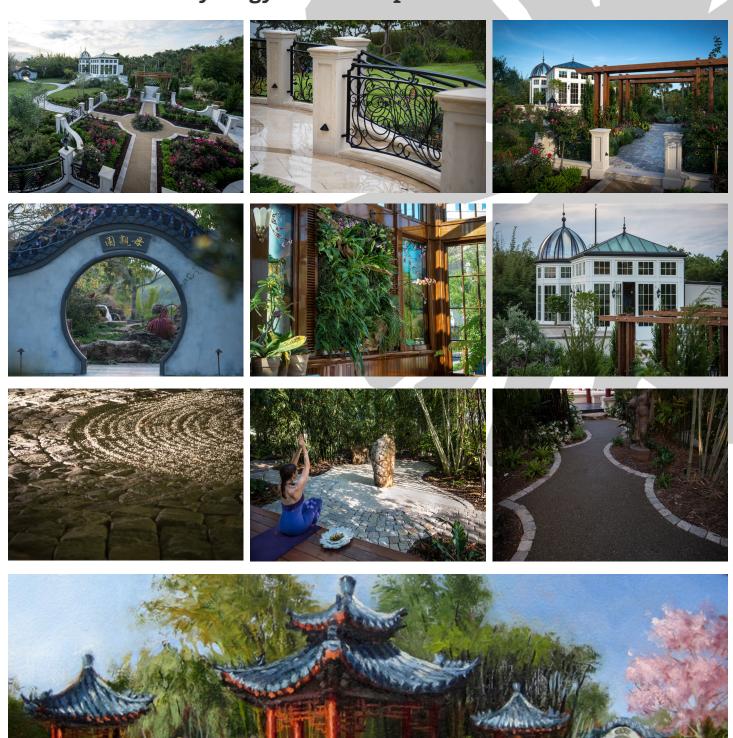

We designed and coordinated the installation of every element within this special project, including an English Rose Garden, a custom glass conservatory, a zen garden and yoga deck encircled by bamboo, a series of traditional Chinese Pavilions anchored by a pair of moongates, a Koi Pond and refugium, the creation and siting of several art pieces, and a plant palette comprised of over three hundred species, with over a hundred edibles. The materials were chosen for their success in Southwest Florida, yet their application transports guests to other worlds. The Casey Key Pagoda Garden is a magical place.