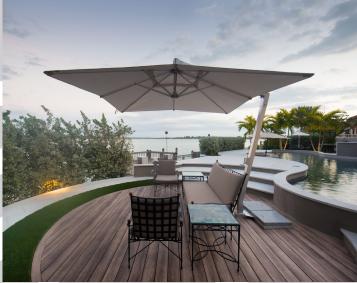

The entry sequence for this renovated home uses a bold paving pattern to diminish the feel of the hardscape necessary for a circular driveway. The backyard was designed for waterfront entertaining and gatherings, both large and intimate, while maintaining privacy throughout the space. Sleek, contrasting lines and a consistent palette of materials unifies the garden experience.