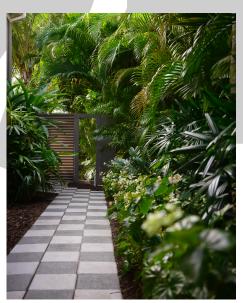

The entry sequence for this renovated home uses a bold paving pattern to diminish the feel of the hardscape necessary for a circular driveway. The backyard was designed for waterfront entertaining and gatherings, both large and intimate, while maintaining privacy throughout the space. Sleek, contrasting lines and a consistent palette of materials unifies the garden experience.