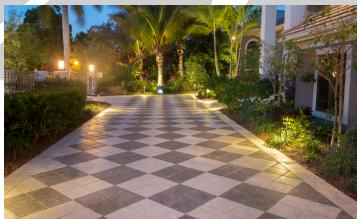

The entry sequence for this renovated home uses a bold paving pattern to diminish the feel of the hardscape necessary for a circular driveway. The backyard was designed for waterfront entertaining and gatherings, both large and intimate, while maintaining privacy throughout the space. Sleek, contrasting lines and a consistent palette of materials unifies the garden experience.