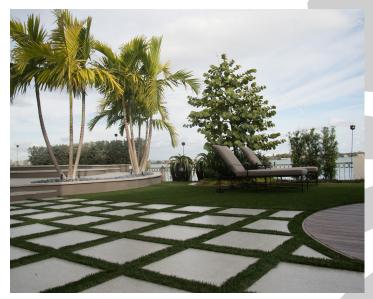

The entry sequence for this renovated home uses a bold paving pattern to diminish the feel of the hardscape necessary for a circular driveway. The backyard was designed for waterfront entertaining and gatherings, both large and intimate, while maintaining privacy throughout the space. Sleek, contrasting lines and a consistent palette of materials unifies the garden experience.