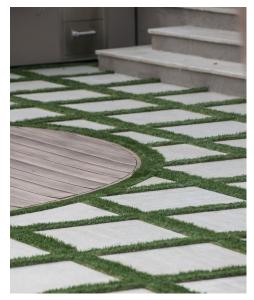

The entry sequence for this renovated home uses a bold paving pattern to diminish the feel of the hardscape necessary for a circular driveway. The backyard was designed for waterfront entertaining and gatherings, both large and intimate, while maintaining privacy throughout the space. Sleek, contrasting lines and a consistent palette of materials unifies the garden experience.