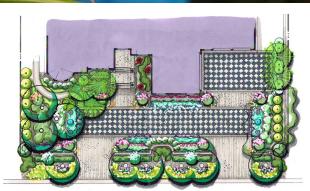

The entry sequence for this renovated home uses a bold paving pattern to diminish the feel of the hardscape necessary for a circular driveway. The backyard was designed for waterfront entertaining and gatherings, both large and intimate, while maintaining privacy throughout the space. Sleek, contrasting lines and a consistent palette of materials unifies the garden experience.