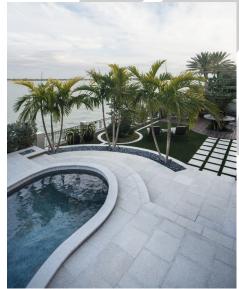

The entry sequence for this renovated home uses a bold paving pattern to diminish the feel of the hardscape necessary for a circular driveway. The backyard was designed for waterfront entertaining and gatherings, both large and intimate, while maintaining privacy throughout the space. Sleek, contrasting lines and a consistent palette of materials unifies the garden experience.