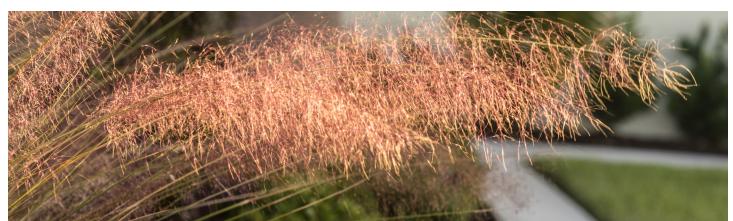

Every detail of this landscape design worked in harmony with the architecture to create a sweet juxtaposition of hard and soft. Expanses of hardscape were softened by paving pattern and plant material. Wide views of the pool and bay were accented with the breezy brightness of Muhly grass. Topiary, vine, boulder and brick were all part of the palette for this Bird Key beauty.