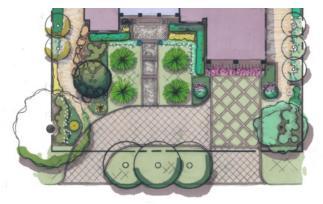

Every detail of this landscape design worked in harmony with the architecture to create a sweet juxtaposition of hard and soft. Expanses of hardscape were softened by paving pattern and plant material. Wide views of the pool and bay were accented with the breezy brightness of Muhly grass. Topiary, vine, boulder and brick were all part of the palette for this Bird Key beauty.