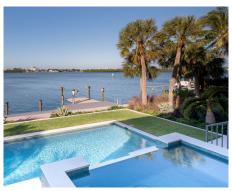

Every detail of this landscape design worked in harmony with the architecture to create a sweet juxtaposition of hard and soft. Expanses of hardscape were softened by paving pattern and plant material. Wide views of the pool and bay were accented with the breezy brightness of Muhly grass. Topiary, vine, boulder and brick were all part of the palette for this Bird Key beauty.