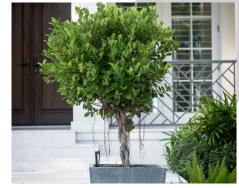

Every detail of this landscape design worked in harmony with the architecture to create a sweet juxtaposition of hard and soft. Expanses of hardscape were softened by paving pattern and plant material. Wide views of the pool and bay were accented with the breezy brightness of Muhly grass. Topiary, vine, boulder and brick were all part of the palette for this Bird Key beauty.